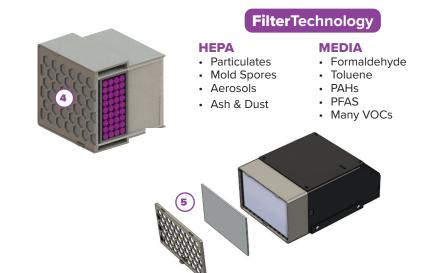

#### ADVANCED FILTRATION TECHNOLOGY

Our filtration technology combines HEPA filtration for particulates and molecular filtration for VOCs into a single air decontamination cartridge.

#### EXTENDED FILTER LIFE THROUGH DESIGN

The CrewProtect 50's washable pre-filter extends the life and expands the range of environments the unit can maintain performance in.

# FILTER LIFE INDICATOR

GOOD 2 2 DAYS OFF WEEKS (Flashing)

| FILTRATION PERFORMANCE |                     |                |  |  |  |
|------------------------|---------------------|----------------|--|--|--|
| AIRFLOW                | PARTICLE EFFICIENCY | VOC EFFICIENCY |  |  |  |
| 50/1.42                | 99.95%              | 95%            |  |  |  |
| CFM/CMM                | 0.3 Microns         | First Pass     |  |  |  |
|                        |                     |                |  |  |  |
| Replacement Filter     |                     | CC-059         |  |  |  |