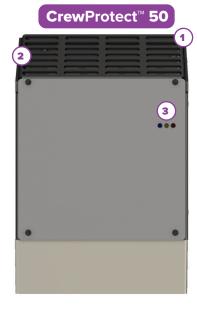

# **CrewProtect<sup>™</sup> 50**

#### **DELIBERATE DESIGN**

Our unbeatable construction is designed to withstand even the harshest environments, ensuring reliable and durable performance.

#### FLEXIBLE POWER OPTIONS

Designed for small to large fire apparatus and vehicles, our 12-24 VDC unit provides flexibility for where and how it's installed.

#### LED FILTER LIFE INDICATOR

Stay on top of filter maintenance with our advanced filter life tracking, ensuring timely replacement and consistent air quality.